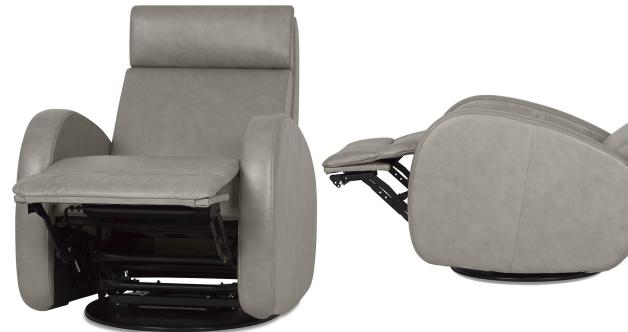

**CUSTOM ORDER** 

100% top grain leather \$2,499.00 Protective performance

Protective performance finish applied to surface of leather

\$2,699.00 High density, countour-cut foam and

elastic webbing suspension Solid and engineered wood frame Manual recline, swivel and glide function

Available in a variety of leather options Made in Canada

WARRANTY

FRAME - 10 years\*

SPRINGS/WEBBING - 10 years\*

FOAM -5 years\*

**LEATHER -** 5 years\*

MECHANISM - 7 years\*

\*Free from defect in material and workmanship in normal household use 5-Year Diamond Kote Extended Protection Plan included with purchase of products over \$599. Ask a sales associate or visit urbanbarn. com for more details.