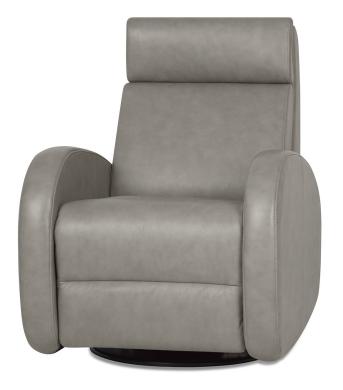

## IMATRA OPTIONS & PRICES

**PRODUCT** 

**RECLINER (MANUAL) 2075** 

RECLINER (POWER) 2076

**MEASUREMENTS** 

30"W x 36"/61"D x 40"H

30"W x 36"/61"D x 40"H

PRICE

**CUSTOM ORDER** 

100% top grain leather \$2,499.00 Protective performance

Protective performance finish applied to surface of leather

\$2,699.00 High density, countour-cut foam and

elastic webbing suspension Solid and engineered wood frame Manual recline, swivel and glide function

Available in a variety of leather options Made in Canada

WARRANTY

FRAME - 10 years\*

SPRINGS/WEBBING - 10 years\*

FOAM -5 years\*

**LEATHER -** 5 years\*

MECHANISM - 7 years\*

\*Free from defect in material and workmanship in normal household use 5-Year Diamond Kote Extended Protection Plan included with purchase of products over \$599. Ask a sales associate or visit urbanbarn. com for more details.